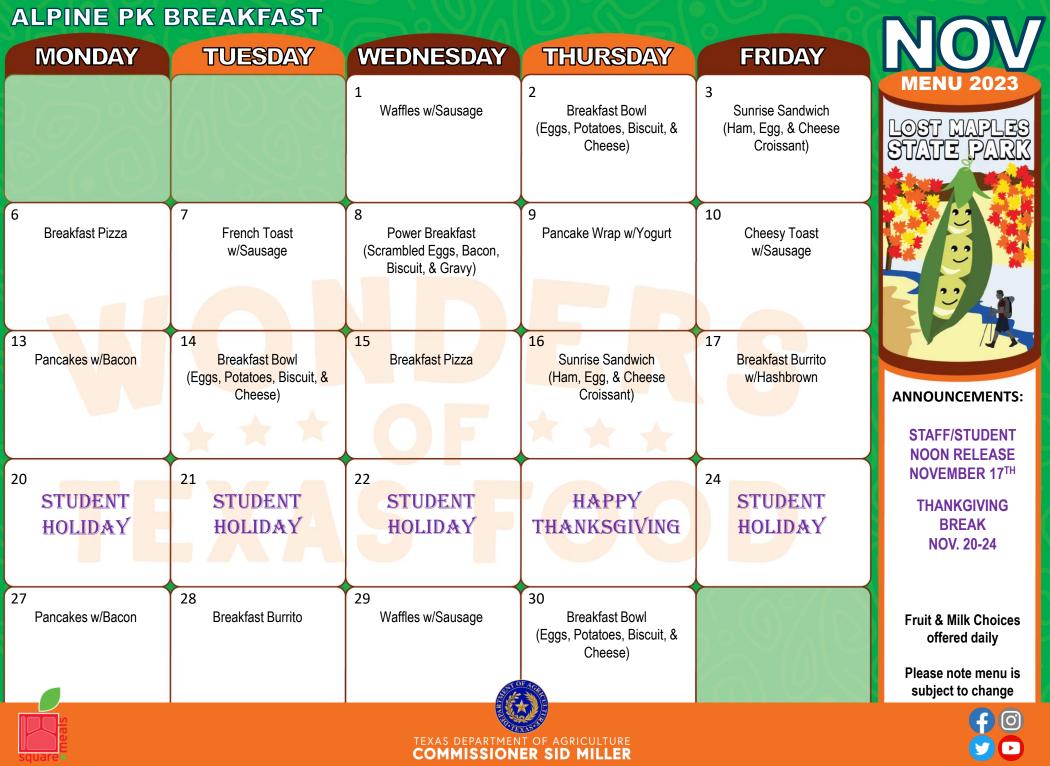

Food and Nutrition Division National School Lunch Program This product was funded by USDA. This institution is an equal opportunity provider. Updated 11/1/2023 www.SquareMeals.org

## ALPINE K-12 BREAKFAST

| ALFINE K-12 DREAKFAST                                                                                                                                                                                                                    |                                                                                               |                                                                                                     |                                                                                                 |