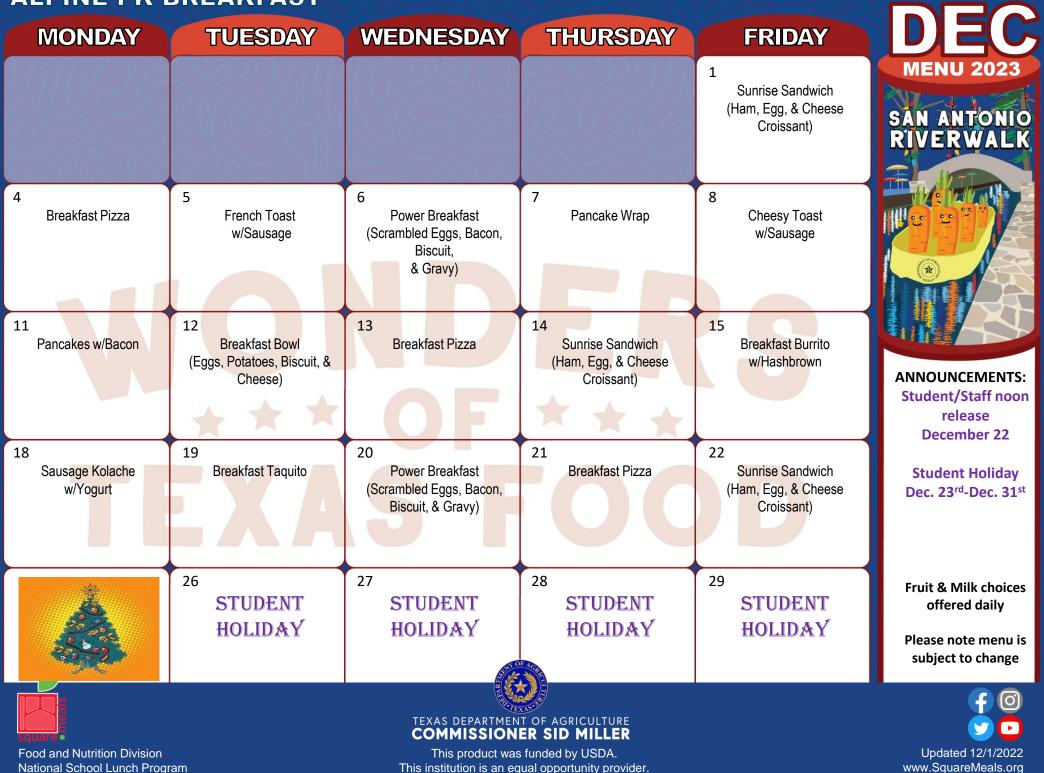

#### **ALPINE PK BREAKFAST**



# ALPINE K-12TH BREAKFAST

| ALPINE K-12TH BREAKFAST                                                         |                                                                                               |                                                                                                        |                                                                                            |                                                                       |                                                                                   |  |
|---------------------------------------------------------------------------------|-----------------------------------------------------------------------------------------------|-------------------------------------------------------